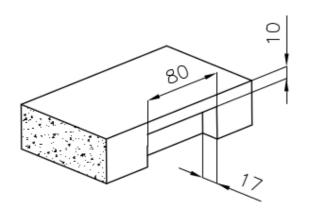

# Foster ==

# Foster ==

Intaglio per il troppo-pieno Recess for housing the over-flow

● Built—in cut out for FTS — Foratura per installazione FTS