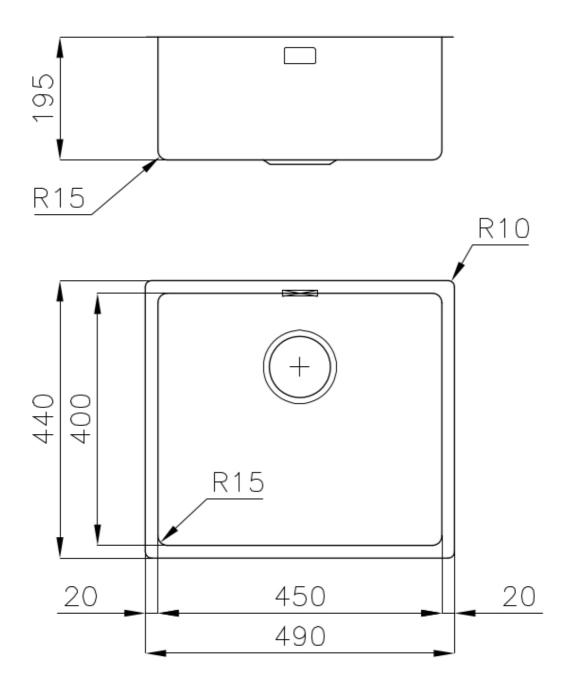

### **DETAILS**

| iing |
|------|
|      |
| (in  |

| Built-in hole             | View technical data sheet                                                                                                                                                                                                                                                                                                                      |
|---------------------------|------------------------------------------------------------------------------------------------------------------------------------------------------------------------------------------------------------------------------------------------------------------------------------------------------------------------------------------------|
| Drainer                   | No                                                                                                                                                                                                                                                                                                                                             |
| Width                     | 49 cm                                                                                                                                                                                                                                                                                                                                          |
| Bowl dimension            | 450x400mm                                                                                                                                                                                                                                                                                                                                      |
| Number of bowls           | 1 bowl                                                                                                                                                                                                                                                                                                                                         |
| Waste fitting             | 3,5" drain                                                                                                                                                                                                                                                                                                                                     |
| FEATURES                  |                                                                                                                                                                                                                                                                                                                                                |
| Basket 3,5" waste fitting | The drain is equipped with a large 3.5" drain, with the practical basket cap that prevents the discharge of solid parts.                                                                                                                                                                                                                       |
| Gun Metal                 | The Gun Metal finish is obtained by treating steel with a physical process called PVD (Phisical Vacuum Deposition) which deposits particles of noble metals on the surface. The result is a unique and refined aesthetic effect, and an improvement of the mechanical properties of the steel which is more resistant to impact and scratches. |
| High thickness            | Imm thick steel. A significant thickness, which guarantees the maximum sturdiness and durability.                                                                                                                                                                                                                                              |
| Perimetral overflow       | The overflow is always a security on the Foster sinks that prevents the overflow of water in case of oversights. The perimeter drain solution improves aesthetics thanks to its square and essential shape.                                                                                                                                    |
| Small radius              | Bowls with squared shapes with a modern design and an increased capacity, for a minimal aesthetics connected with an extreme practicity.                                                                                                                                                                                                       |

### **TECHNICAL DATA**