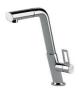

g the over-flow



● Built—in cut out for FTS — Foratura per installazione FTS

### **GALLERY**



## Foster ==

### **OPTIONAL ACCESSORIES**



Cestello inox 8612 000



Glass chopping board 8631 300



HDPE Chopping board 8657 001



HPDE Twin chopping board 8644 101



Stainless steel plate rack 8100 303 \* only in combination with the accessory 8644 101



Stainless steel plate rack 8100 201



Stainless steel plate rack only usable in combination with the accessories 8644 003

8100 154



White bowl 8153 100



Graters kit with ring-holder and food collection tray

8159 101

\* only in combination with the accessory 8644 101





#### Stainless steel perforated tray

8151 000

\* only in combination with the accessory 8644 101

### **RECOMMENDED PAIRINGS**



Mixer Tap Bert 8428 100



Mixer Tap KE 8492 000

### **OPTIONAL AUTOMATIC WASTE FITTINGS**



Gun Metal automatic waste fitting - PG 8407 110