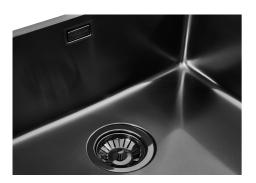

### Sink KE Filotop Gun Metal

Kitchen Sinks Code: 2154 056

### **DETAILS**

| iing |
|------|
|      |
| (in  |

| Built-in hole             | View technical data sheet                                                                                                                                                                                                                                                                                                                      |
|---------------------------|------------------------------------------------------------------------------------------------------------------------------------------------------------------------------------------------------------------------------------------------------------------------------------------------------------------------------------------------|
| Drainer                   | No                                                                                                                                                                                                                                                                                                                                             |
| Width                     | 49 cm                                                                                                                                                                                                                                                                                                                                          |
| Bowl dimension            | 450x400mm                                                                                                                                                                                                                                                                                                                                      |
| Number of bowls           | 1 bowl                                                                                                                                                                                                                                                                                                                                         |
| Waste fitting             | 3,5" drain                                                                                                                                                                                                                                                                                                                                     |
| FEATURES                  |                                                                                                                                                                                                                                                                                                                                                |
| Basket 3,5" waste fitting | The drain is equipped with a large 3.5" drain, with the practical basket cap that prevents the discharge of solid parts.                                                                                                                                                                                                                       |
| Gun Metal                 | The Gun Metal finish is obtained by treating steel with a physical process called PVD (Phisical Vacuum Deposition) which deposits particles of noble metals on the surface. The result is a unique and refined aesthetic effect, and an improvement of the mechanical properties of the steel which is more resistant to impact and scratches. |
| High thickness            | Imm thick steel. A significant thickness, which guarantees the maximum sturdiness and durability.                                                                                                                                                                                                                                              |
| Perimetral overflow       | The overflow is always a security on the Foster sinks that prevents the overflow of water in case of oversights. The perimeter drain solution improves aesthetics thanks to its square and essential shape.                                                                                                                                    |
| Small radius              | Bowls with squared shapes with a modern design and an increased capacity, for a minimal aesthetics connected with an extreme practicity.                                                                                                                                                                                                       |