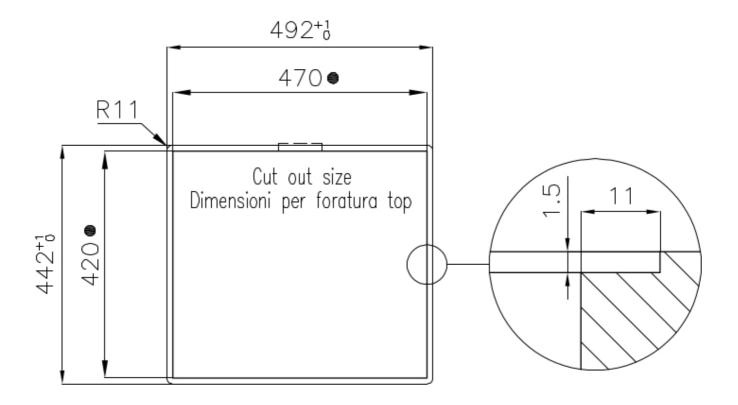

# Foster ==

# Foster ==

Intaglio per il troppo-pieno Recess for housing the over-flow

● Built—in cut out for FTS — Foratura per installazione FTS