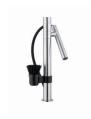

ppo-pieno Recess for housing the over-flow



● Built—in cut out for FTS — Foratura per installazione FTS

### **GALLERY**



## Foster ==

### **OPTIONAL ACCESSORIES**



Cestello inox 8612 000



Glass chopping board 8631 300



HDPE Chopping board 8657 001



HPDE Twin chopping board 8644 101



Stainless steel plate rack 8100 303 \* only in combination with the accessory 8644 101



Stainless steel plate rack 8100 201



Stainless steel plate rack only usable in combination with the accessories 8644 003

8100 154



White bowl 8153 100



Graters kit with ring-holder and food collection tray

8159 101

\* only in combination with the accessory 8644 101





#### Stainless steel perforated tray

8151 000

\* only in combination with the accessory 8644 101

### **RECOMMENDED PAIRINGS**



Mixer Tap Bert 8428 100



Mixer Tap KE 8492 000

### **OPTIONAL AUTOMATIC WASTE FITTINGS**



Gun Metal automatic waste fitting - PG 8407 110